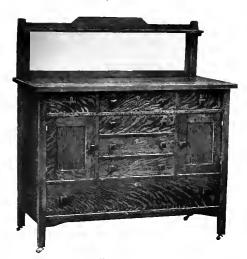

Buffet No. 5062.

Quartered Oak, Weathered and Early English. 23x48 in. Top. Wood Knobs Weight 220 lbs. Price \$34.00

Buffet No. 5055.

Maple, Imitation Quartered Oak Weathered. 10x40 in. Plain Plate. 24x48 in. Top. Wood Knobs. Weight 220 lbs. Price \$28.00.